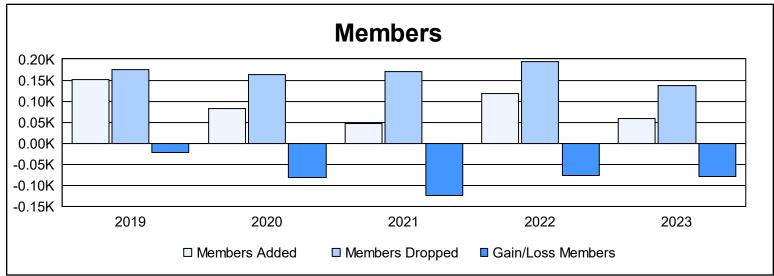

District 31 L

As of June 2023 Cumulative

| Year      | New<br>Clubs | Dropped<br>Clubs | Gain/<br>Loss<br>Clubs | New<br>Members | Charter<br>Members | Reinstate<br>Members | Transfer<br>Members | Total<br>Member<br>Added | Total<br>Members<br>Dropped | Gain/<br>Loss<br>Members |
|-----------|--------------|------------------|------------------------|----------------|--------------------|----------------------|---------------------|--------------------------|-----------------------------|--------------------------|
| 2018-2019 | 1            | 4                | -3                     | 98             | 24                 | 14                   | 16                  | 152                      | 174                         | -22                      |
| 2019-2020 | 0            | 0                | 0                      | 64             | 11                 | 3                    | 4                   | 82                       | 163                         | -81                      |
| 2020-2021 | 0            | 3                | -3                     | 33             | 5                  | 3                    | 5                   | 46                       | 170                         | -124                     |
| 2021-2022 | 0            | 6                | -6                     | 56             | 1                  | 39                   | 22                  | 118                      | 195                         | -77                      |
| 2022-2023 | 0            | 0                | 0                      | 52             | 0                  | 0                    | 6                   | 58                       | 137                         | -79                      |
| Average   | 0            | 3                | -2                     | 61             | 8                  | 12                   | 11                  | 91                       | 168                         | -77                      |