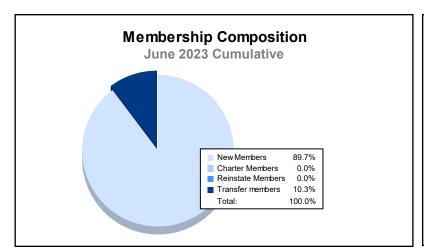

District 31 L

As of June 2023 Cumulative

| Year      | New<br>Clubs | Dropped<br>Clubs | Gain/<br>Loss<br>Clubs | New<br>Members | Charter<br>Members | Reinstate<br>Members | Transfer<br>Members | Total<br>Member<br>Added | Total<br>Members<br>Dropped | Gain/<br>Loss<br>Members |
|-----------|--------------|------------------|------------------------|----------------|--------------------|----------------------|---------------------|--------------------------|-----------------------------|--------------------------|
| 2018-2019 | 1            | 4                | -3                     | 98             | 24                 | 14                   | 16                  | 152                      | 174                         | -22                      |
| 2019-2020 | 0            | 0                | 0                      | 64             | 11                 | 3                    | 4                   | 82                       | 163                         | -81                      |
| 2020-2021 | 0            | 3                | -3                     | 33             | 5                  | 3                    | 5                   | 46                       | 170                         | -124                     |
| 2021-2022 | 0            | 6                | -6                     | 56             | 1                  | 39                   | 22                  | 118                      | 195                         | -77                      |
| 2022-2023 | 0            | 0                | 0                      | 52             | 0                  | 0                    | 6                   | 58                       | 137                         | -79                      |
| Average   | 0            | 3                | -2                     | 61             | 8                  | 12                   | 11                  | 91                       | 168                         | -77                      |