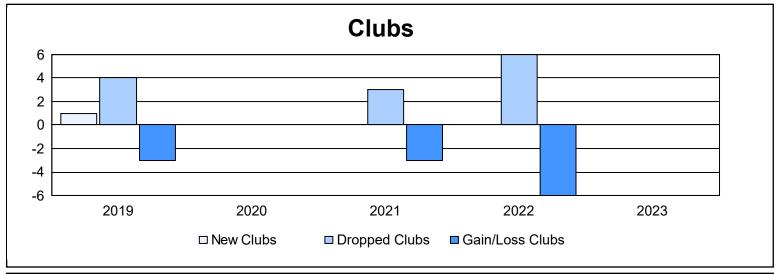

District 31 L

As of June 2023 Cumulative

| Year      | New<br>Clubs | Dropped<br>Clubs | Gain/<br>Loss<br>Clubs | New<br>Members | Charter<br>Members | Reinstate<br>Members | Transfer<br>Members | Total<br>Member<br>Added | Total<br>Members<br>Dropped | Gain/<br>Loss<br>Members |
|-----------|--------------|------------------|------------------------|----------------|--------------------|----------------------|---------------------|--------------------------|-----------------------------|--------------------------|
| 2018-2019 | 1            | 4                | -3                     | 98             | 24                 | 14                   | 16                  | 152                      | 174                         | -22                      |
| 2019-2020 | 0            | 0                | 0                      | 64             | 11                 | 3                    | 4                   | 82                       | 163                         | -81                      |
| 2020-2021 | 0            | 3                | -3                     | 33             | 5                  | 3                    | 5                   | 46                       | 170                         | -124                     |
| 2021-2022 | 0            | 6                | -6                     | 56             | 1                  | 39                   | 22                  | 118                      | 195                         | -77                      |
| 2022-2023 | 0            | 0                | 0                      | 52             | 0                  | 0                    | 6                   | 58                       | 137                         | -79                      |
| Average   | 0            | 3                | -2                     | 61             | 8                  | 12                   | 11                  | 91                       | 168                         | -77                      |